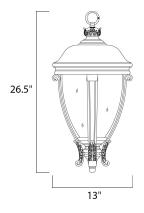

### **MEASUREMENTS**

DIMENSION : 13" L x 13" W x 26.5" H

HANGING WEIGHT : 11.22 lb