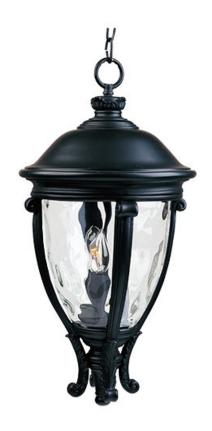

## **PRODUCT DESCRIPTION**

Maxim Lighting's Camden VX Collection is made with Vivex, a material twice the strength of resin, is non-corrosive, UV resistant and backed with a 5-Year Limited Warranty. Camden VX is available in our Black or Golden Bronze finish and our Water Glass.

### **FINISHES OPTION**

Black (BK)

Golden Bronze (GO)

## **GLASS**

Water Glass WG